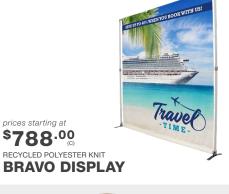

# SUSTAINABLE DISPLAYS

\$625.00
RECYCLED POLYESTER KNI

TRIGA® GO MODULAR DISPLAY SYSTEM

#### Recycled Polyester Knit

This 100% recycled media is made with fibers recycled from plastic bottles.