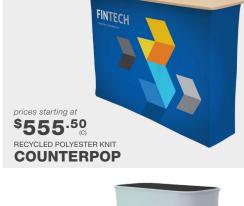

#### Recycled Polyester Knit

This 100% recycled media is made with fibers recycled from plastic bottles.