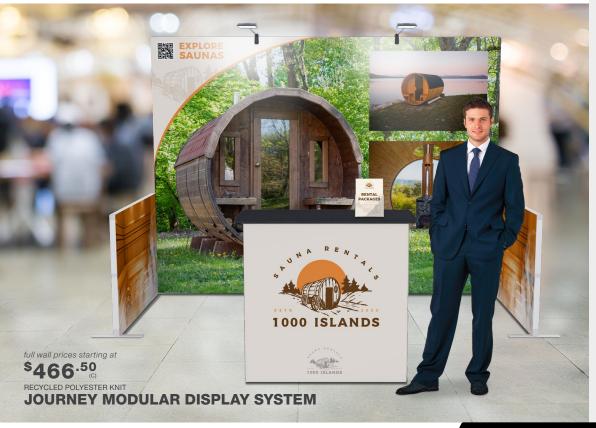

#### Recycled Polyester Knit

This 100% recycled media is made with fibers recycled from plastic bottles.