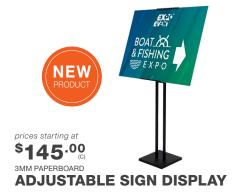

### Corrugated Cardboard, Paper-Based Media and 3 mm Paperboard

Made from cellulose-based printing paper and corrugated cardboard.